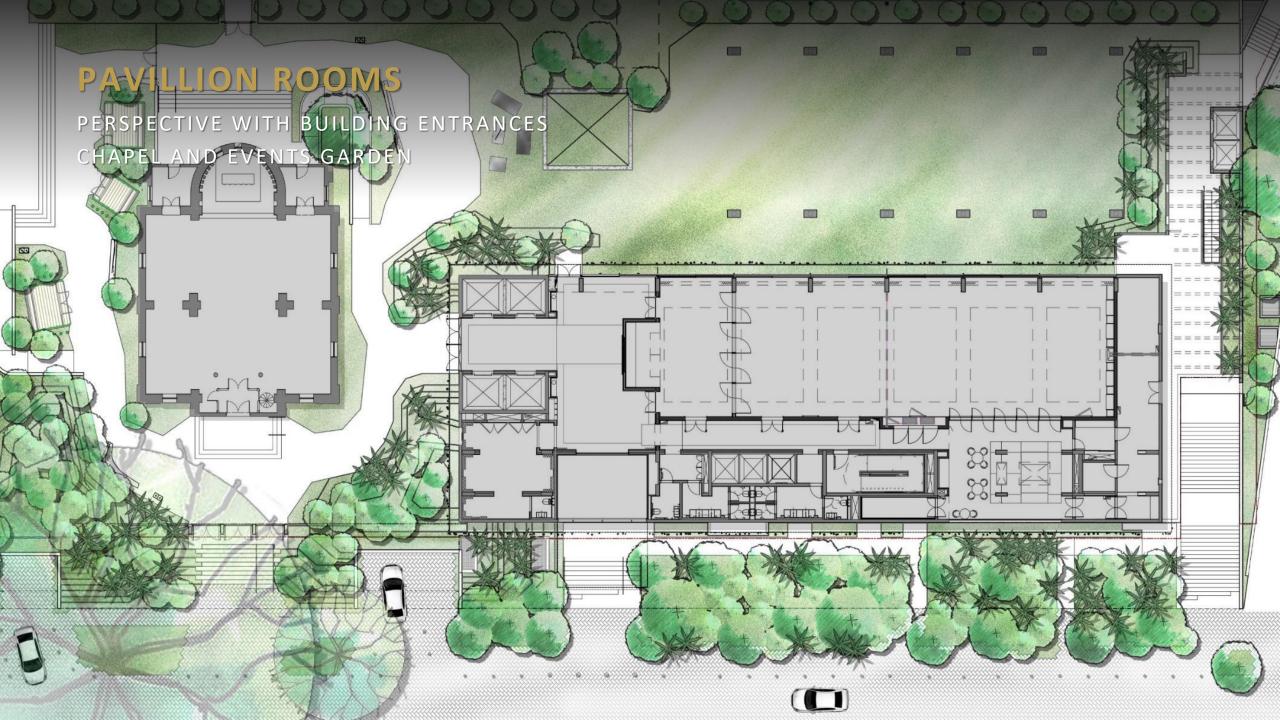

### Pavilion

Glass-enclosed space for sophisticated, intimate weddings and events.

Events Lawn & Garden For outdoor functions, from weddings to cocktail parties.

Santa Luzia Chapel Beautifully restored historic chapel