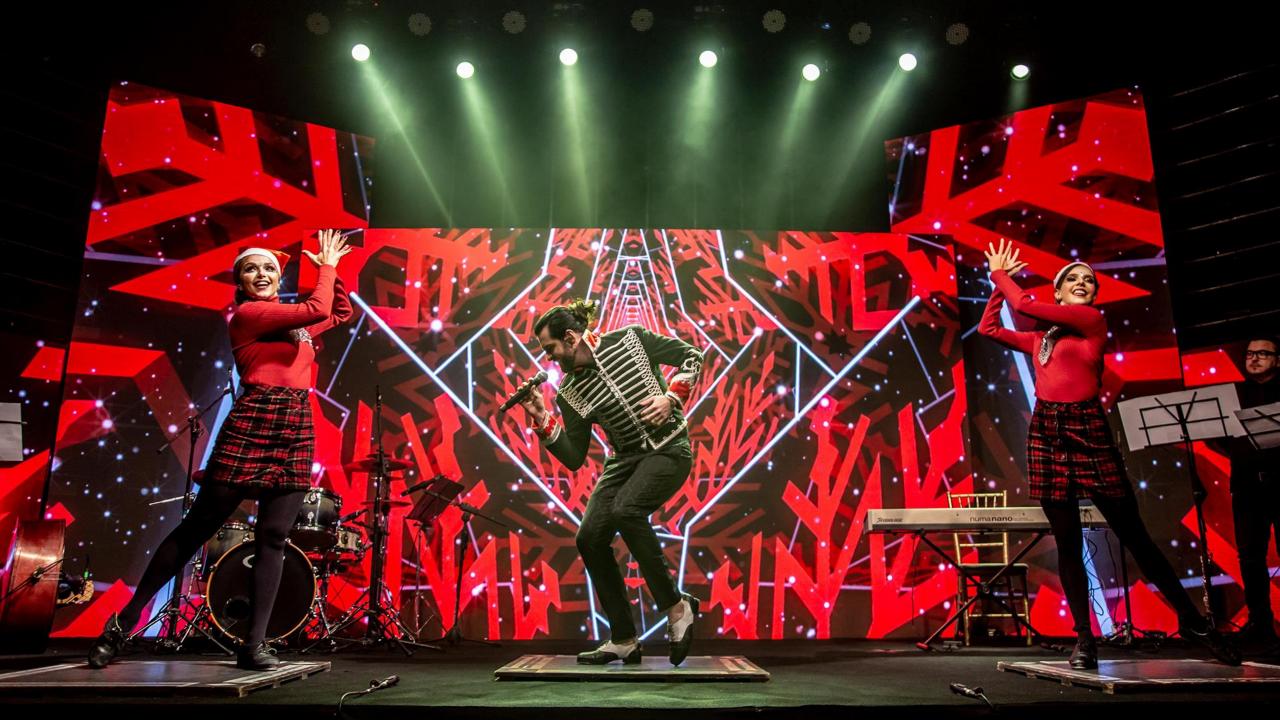

# PENSANDO EM GERAR CONEXÕES ENTRE PESSOAS, AGREGANDO AO SENTIMENTO DO NATAL, A SHOWTIME PRODUÇÕES TRAZ UMA ATIVAÇÃO INOVADORA PARA O FINAL DO ANO

Inspirado nos grandes musicais da Broadway, onde o impacto visual é tão importante quanto o sonoro, o Tap & Jazz é um show que envolve música, sapateado e entretenimento completo.

Uma atração elegante para clientes exigentes que recebe uma nova roupagem para o Natal, com músicas temáticas, envolvendo artistas de gabarito profissional

1 Cantor/Sapateador Principal

2 Sapateadoras

1 Pianista

## FOTOS DO DROJETO