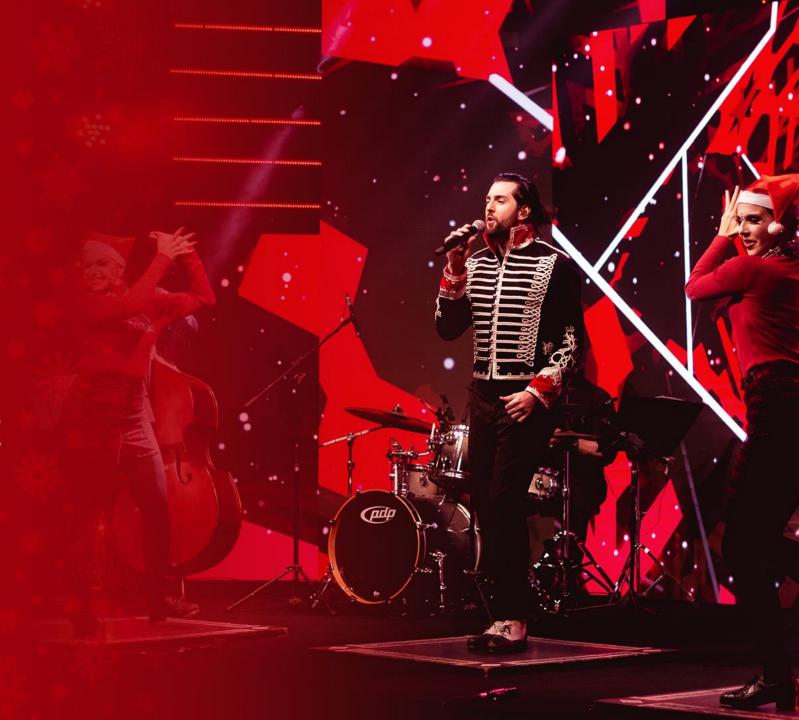

Uma atração elegante para clientes exigentes que recebe uma nova roupagem para o Natal, com músicas temáticas, envolvendo artistas de gabarito profissional

1 Cantor/Sapateador Principal

2 Sapateadoras

1 Pianista

1 Baixista

1 Baterista

1 Trompetista

1 Saxofonista

1 Clarinetista

Produção Artística

Cantor, pianista e sapateador profissional, Tonanni é italiano e morou em New York, onde trabalhou com Teatro Musical na Broadway e se especializou em canto e dança, trazendo o conceito do show para o Brasil.

## FOTOS DO DROJETO