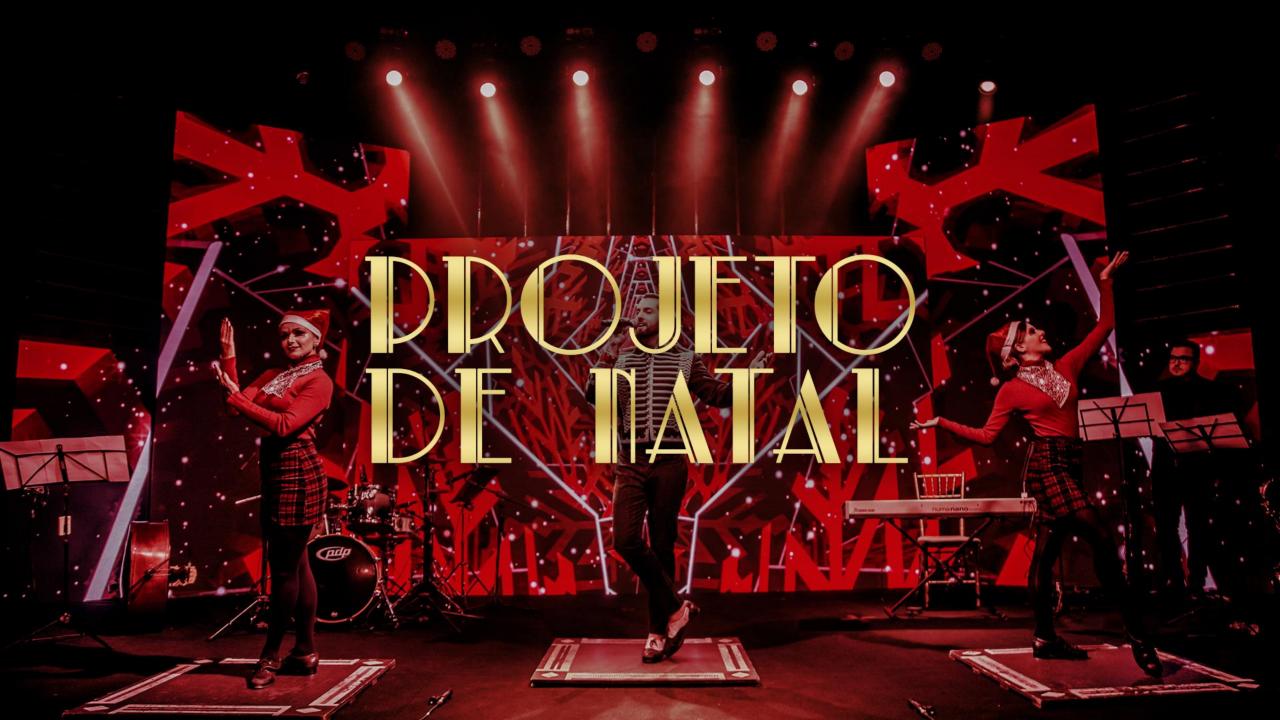

# PENSANDO EM GERAR CONEXÕES ENTRE PESSOAS, AGREGANDO AO SENTIMENTO DO NATAL, A SHOWTIME PRODUÇÕES TRAZ UMA ATIVAÇÃO INOVADORA PARA O FINAL DO ANO

Inspirado nos grandes musicais da Broadway, onde o impacto visual é tão importante quanto o sonoro, o Tap & Jazz é um show que envolve música, sapateado e entretenimento completo.

Uma atração elegante para clientes exigentes que recebe uma nova roupagem para o Natal, com músicas temáticas, envolvendo artistas de gabarito profissional

1 Cantor/Sapateador Principal

2 Sapateadoras

1 Pianista