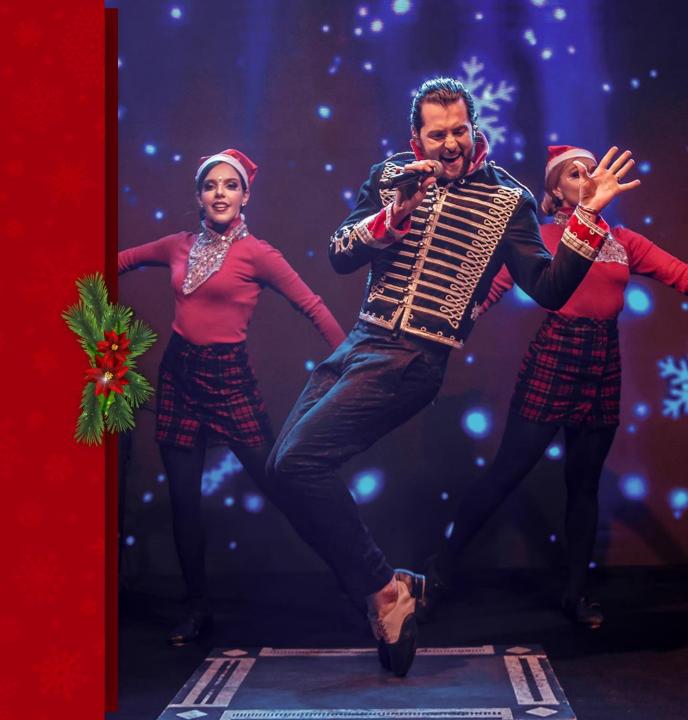

Uma atração elegante para clientes exigentes que recebe uma nova roupagem para o Natal, com músicas temáticas, envolvendo artistas de gabarito profissional

1 Cantor/Sapateador Principal

2 Sapateadoras

1 Pianista

1 Baixista

1 Baterista

1 Trompetista

1 Saxofonista

1 Clarinetista

Produção Artística

Cantor, pianista e sapateador profissional, Tonanni é italiano e morou em New York, onde trabalhou com Teatro Musical na Broadway e se especializou em canto e dança, trazendo o conceito do show para o Brasil.

## FOTOS DO DROJETO