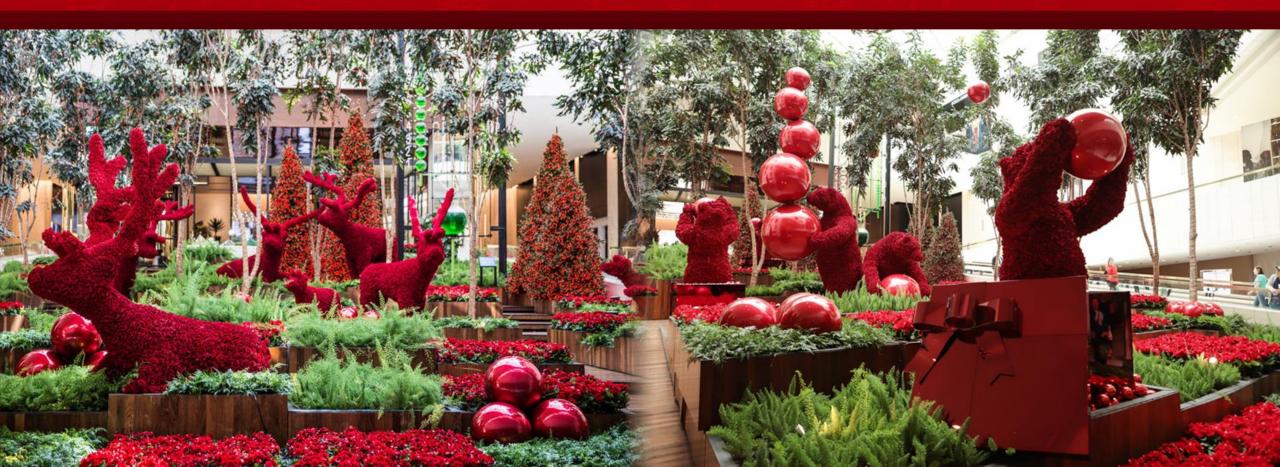

E SHOPPINGS SE TORNAM
O PRINCIPAL PONTO DE
ENCONTRO DE CRIANÇAS
E FAMILIARES PARA VISITAR
O PAPAI NOEL E FAZEREM
SEUS DESEJOS