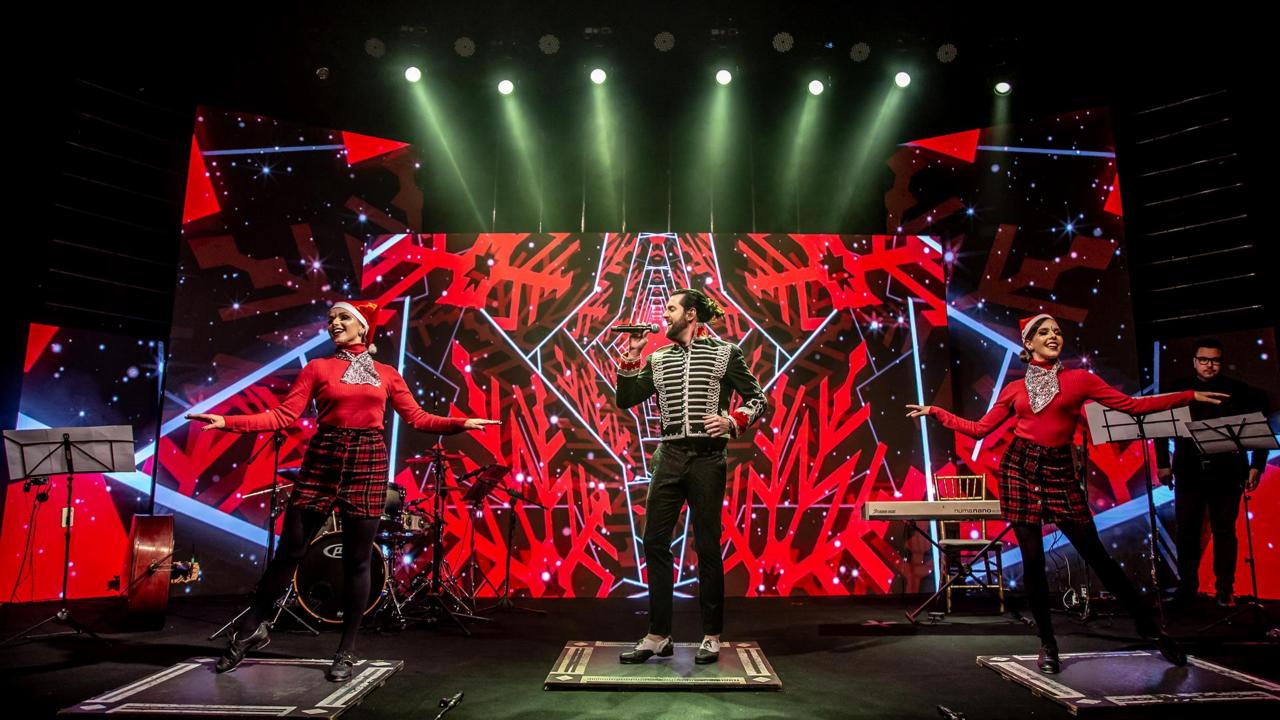

# PENSANDO EM GERAR CONEXÕES ENTRE PESSOAS, AGREGANDO AO SENTIMENTO DO NATAL, A SHOWTIME PRODUÇÕES TRAZ UMA ATIVAÇÃO INOVADORA PARA O FINAL DO ANO

Inspirado nos grandes musicais da Broadway, onde o impacto visual é tão importante quanto o sonoro, o Tap & Jazz é um show que envolve música, sapateado e entretenimento completo.

Uma atração elegante para clientes exigentes que recebe uma nova roupagem para o Natal, com músicas temáticas, envolvendo artistas de gabarito profissional

1 Cantor/Sapateador Principal

2 Sapateadoras

1 Pianista

## FOTOS DO DROJETO